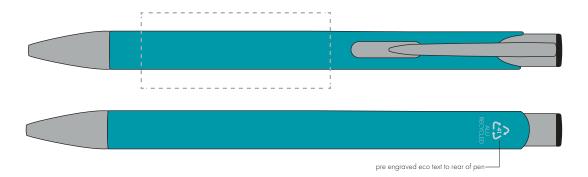

## **PANTONE REFERENCE(S)**

Engrave

ARTWORK SCALE 100% Rotary Engrave Area: 50mm x 20mm

Product Image for visualisation - colours may vary

## The dashed line is to demonstrate print area and will not appear on your printed item